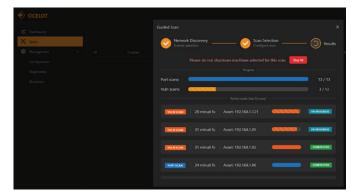

### Main features:

- Detection and inventory of all infrastructures active on the company network, with the possibility to scan the services exposed by every device and to carry out an in-depth analysis of vulnerabilities to identify potential risks.
- Vulnerability assessment: OCELOT allows scanning
  the nodes of the network and to the collection of
  relevant information, matching it to the latest
  common vulnerabilities and exposure databases,
  followed by an analysis phase which will produce a
  list of the critical issues identified.
- Application control: possibility to perform a detailed collection of all software packages installed on the workstations.
- Reporting: generation of detailed reports containing all vulnerabilities identified, the risk level, and recommendations to reduce the exposure of the company to cyber risks.